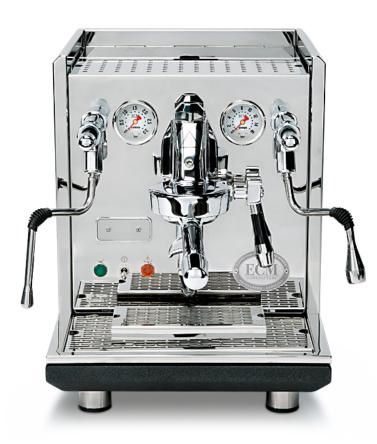

## **SYNCHRONIKA DUAL** BOILER

**Dual Boiler Espresso machine with Rotary pump** 

**Pure Lifestyle** 

| Model                                          | Synchronika Dual Boiler                      |
|------------------------------------------------|----------------------------------------------|
| ECM brew group                                 | •                                            |
| Ring brew group                                |                                              |
| Water tank                                     | approx. 2.8 I                                |
| Boiler volume                                  | *approx. 0.7   / **approx. 2                 |
| Copper boiler                                  |                                              |
| Stainless steel boiler                         | •                                            |
| Brass boiler                                   |                                              |
| Boiler pressure gauge                          | •                                            |
| Pump pressure gauge                            | •                                            |
| PID control                                    | •                                            |
| Display                                        | •                                            |
| Programmable dosing                            |                                              |
| Vibration pump                                 |                                              |
| Rotary pump                                    | •                                            |
| Water tank/direct water supply switchover      | •                                            |
| Rotary valves technology                       |                                              |
| Lever valves technology                        |                                              |
| Removable cup warming tray                     |                                              |
| ECM portafilter(s)                             | <ul> <li>/ angled grip</li> </ul>            |
| Number portafilter(s)                          | 2                                            |
| Weight                                         | 30kg                                         |
| Measurements (witout portafilter)<br>w x d x h | 335 x 490 x 410<br>mm                        |
|                                                | * coffee boiler<br>** steam/hot water boiler |
| What is included in box                        |                                              |
| ECM single-spouted portafilter                 | Braided plumb-in line                        |
|                                                |                                              |